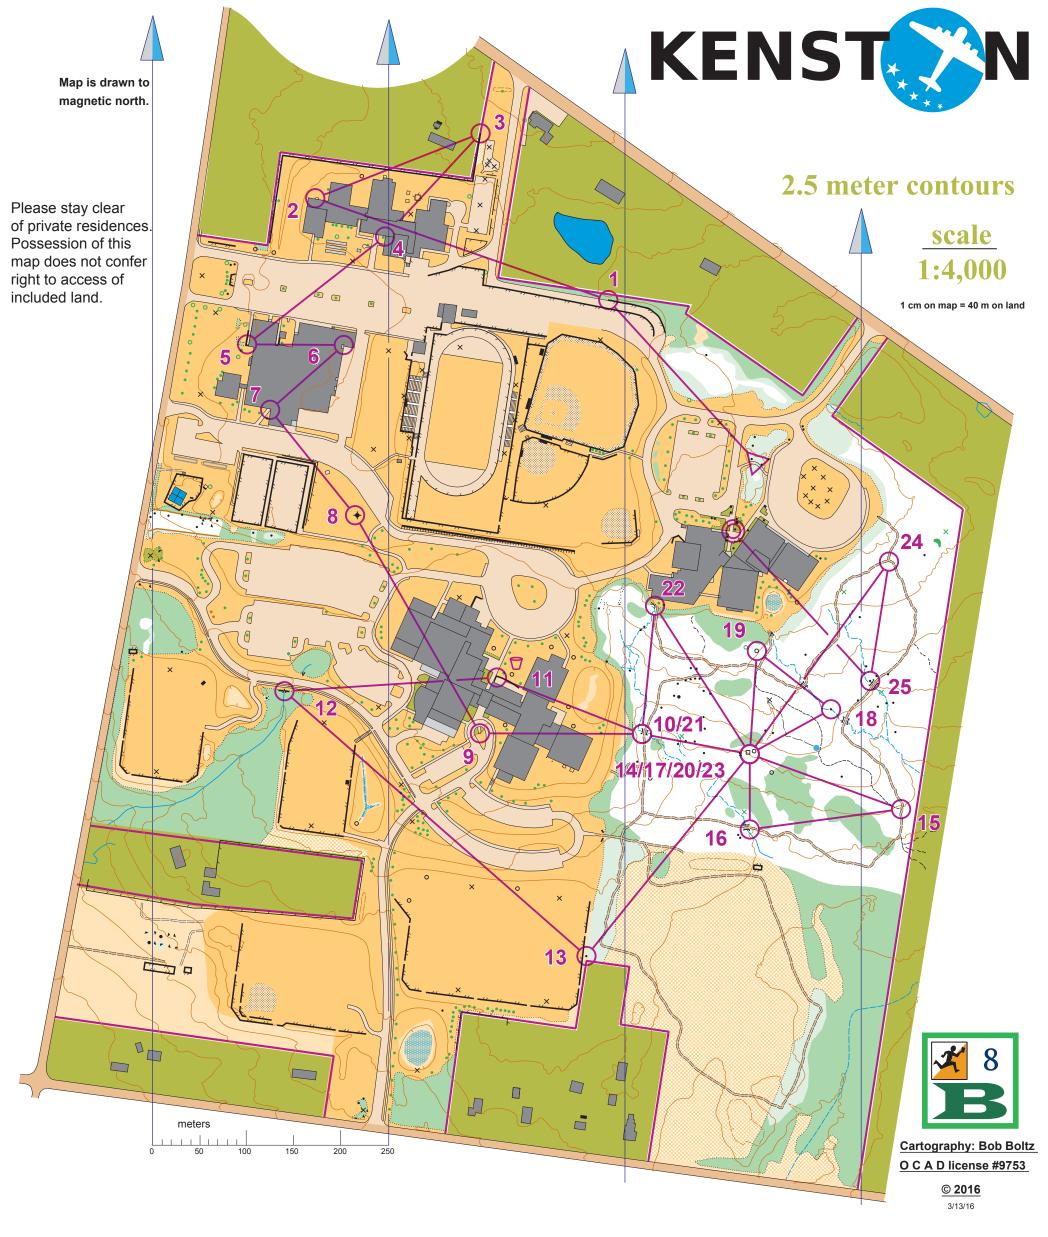

|                  | Kenston Sprint 2018           |   |    |  |   |          |  |  |  |
|------------------|-------------------------------|---|----|--|---|----------|--|--|--|
| AD\              | ADVANCED 4.7 km               |   |    |  |   |          |  |  |  |
| $\triangleright$ |                               |   | /  |  | < | Ċ        |  |  |  |
| WA               | WATER AVAILABLE IN START AREA |   |    |  |   |          |  |  |  |
| 1                | 39                            | 1 | 1  |  |   | $\vdash$ |  |  |  |
| 2                | 42                            |   | П  |  |   | Ō        |  |  |  |
| 3                | 40                            |   | ~  |  |   | Т        |  |  |  |
| 4                | 41                            |   |    |  |   | •        |  |  |  |
| 5                | 43                            |   | ][ |  |   |          |  |  |  |
| 6                | 45                            |   | П  |  |   | 1        |  |  |  |

| 7  | 44 | П           |    |   | 7        |  |
|----|----|-------------|----|---|----------|--|
| 8  | 46 | T           |    |   | Ò        |  |
| 9  | 48 | 0           |    |   |          |  |
| 10 | 36 | 1/          |    |   | 0.       |  |
| 11 | 47 | <b>JANA</b> |    |   |          |  |
| 12 | 52 | 5257        |    |   | $\vdash$ |  |
| 13 | 35 |             |    |   |          |  |
| 14 | 50 | בח          | ## |   | <b> </b> |  |
| 15 | 33 | /           | /  | Y |          |  |
| 16 | 34 | 1           |    |   | <u></u>  |  |

| 17                      | 50 |  | רח | # |   | <b>]</b> • |  |
|-------------------------|----|--|----|---|---|------------|--|
| 18                      | 49 |  |    |   |   |            |  |
| 19                      | 37 |  | ×  |   |   |            |  |
| 20                      | 50 |  |    | # |   | ٦.         |  |
| 21                      | 36 |  | 1/ |   |   | Ò          |  |
| 22                      | 38 |  | ~  |   | < |            |  |
| 23                      | 50 |  | רח | # |   | ٦.         |  |
| 24                      | 31 |  | 1  | / | Y | 0.         |  |
| 25                      | 32 |  |    |   |   |            |  |
| <b>◯</b> 210 m <b>∑</b> |    |  |    |   |   |            |  |